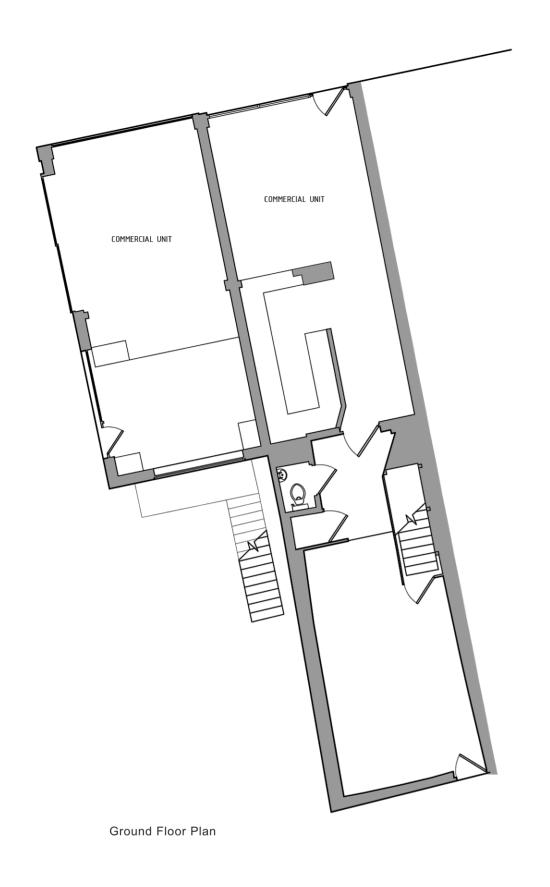

## 444-456 SOUTHCHURCH ROAD

| Client Name  | WILLIAM                  | WILLIAM + DANIEL STILWELL |       |  |
|--------------|--------------------------|---------------------------|-------|--|
| Site Address | 444-456                  | Southchurch               | Road, |  |
|              | Southend-on-sea, SS1 2QA |                           |       |  |

## // EXISTING PLANS AND ELEVATIONS

| , | Drawn by    | EB         | Checked by DI  |           |
|---|-------------|------------|----------------|-----------|
|   | Scale       | 1:100 @ A2 | Date 06 Decen  | nber 2023 |
|   | Scene Ref.  | 1486       | Rev no.        | PL01      |
|   | Drawing no. | SR-SCN     | -XX-ZZ-DR-A-ZZ | 2 001-A1  |